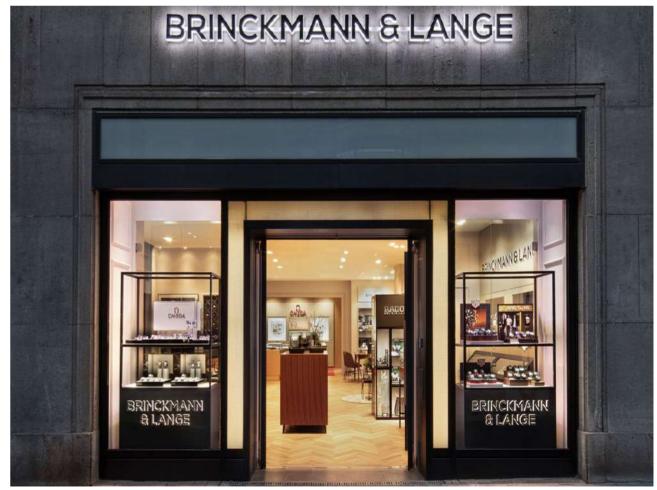

### CHRIST GROUP GERMANY

- CHRIST, BRINCKMANN & LANGE, VALMANO: 3 prestigious retail signs (offline and online)
- European leader for the multichannel services
- Top locations in the main shopping streets
- Top brand of **precious jewelry** in Germany: Christ is a well-known jewelry brand for 80% of German consumers (2022 market research)
- Perfect mix of owned, licensed and distributed brands