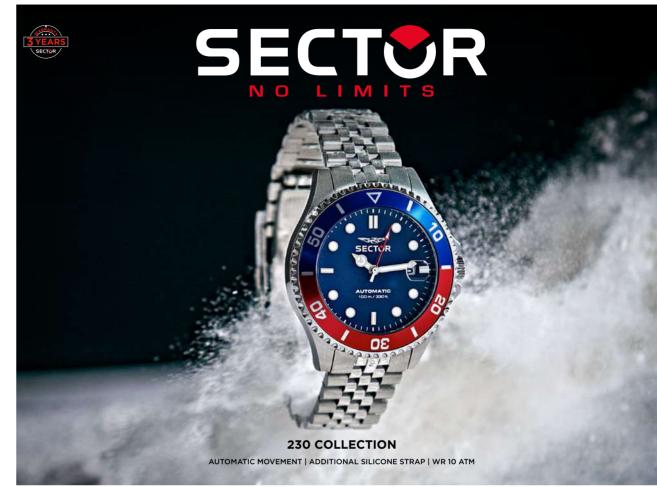

# PROPERTY BRANDS - WATCHES -

- Established in Italy in 1973
- Pioneer brand in sport watches
- Technical qualities, sports performance, all-Italian design
- Three worlds of reference: No Limits, Smartwatch, Jewels
- 230 Iconic Collection: focus on automatic movements
- Unbreakable: 3 years warranty